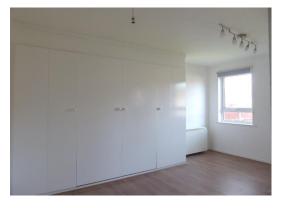

### LOUNGE/BEDROOM AREA 14' 6" x 10' 3" (4.42m x 3.12m)

Window to rear aspect, power points, tv power point, fitted wardrobes, wooden flooring, storage heater.