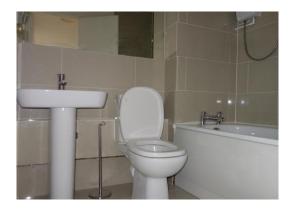

### **BATHROOM**

Comprising of a panelled bath with wall mounted electric shower, low level wc, wash/hand basin, tiled walls and flooring, extractor fan,