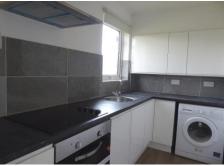

### **KITCHEN**

Range of fitted wall and base units with work surfaces, built in electric hob and oven with extractor hood above, stainless steel sink, plumbing for washing machine, power points, part tiled walls, wooden flooring, window to rear aspect.