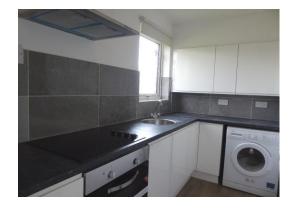

### **KITCHEN**

Range of fitted wall and base units with work surfaces, built in electric hob and oven with extractor hood above, stainless steel sink, plumbing for washing machine, power points, part tiled walls, wooden flooring, window to rear aspect.