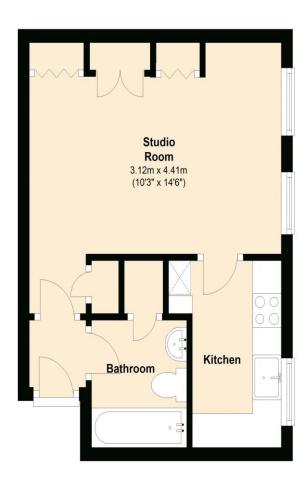

### **Ground Floor**

### LOUNGE/BEDROOM AREA 14' 6" x 10' 3" (4.42m x 3.12m)

Window to rear aspect, power points, tv power point, fitted wardrobes, wooden flooring, storage heater.

### **KITCHEN**

Range of fitted wall and base units with work surfaces, built in electric hob and oven with extractor hood above, stainless steel sink, plumbing for washing machine, power points, part tiled walls, wooden flooring, window to rear aspect.

### **BATHROOM**

Comprising of a panelled bath with wall mounted electric shower, low level wc, wash/hand basin, tiled walls and flooring, extractor fan,

### HALLWAY

Wooden flooring, power point, built in cupboard housing hot water tank.