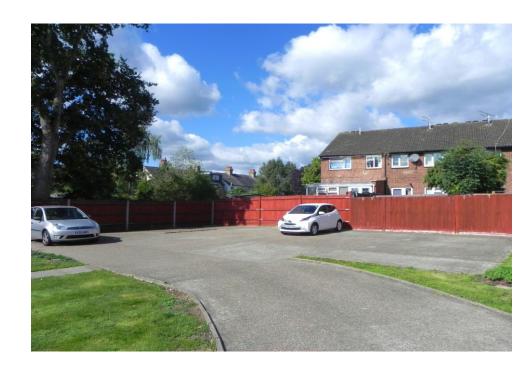

COMMUNAL ENTRANCE WITH ENTRY PHONE SYSTEM



### FRONT DOOR

### HALLWAY

Wooden flooring, power point, built in cupboard housing hot water tank.

### LOUNGE/BEDROOM AREA 14' 6" x 10' 3" (4.42m x 3.12m)

Window to rear aspect, power points, tv power point, fitted wardrobes, wooden flooring, storage heater.



### **KITCHEN**

Range of fitted wall and base units with work surfaces, built in electric hob and oven with extractor hood above, stainless steel sink, plumbing for washing machine, power points, part tiled walls, wooden flooring, window to rear aspect.

### **BATHROOM**

Comprising of a panelled bath with wall mounted electric shower, low level wc, wash/hand basin, tiled walls and flooring, extractor fan,



## ALLOCATED PARKING SPACE Allocated parking space and communal gardens.



# Map of location WHALEBONE PARK BARNET HOSP RECORD CHIPPING BARNET CEMETER WHITINGS HELD SPORTS FILE SPORTS FILE